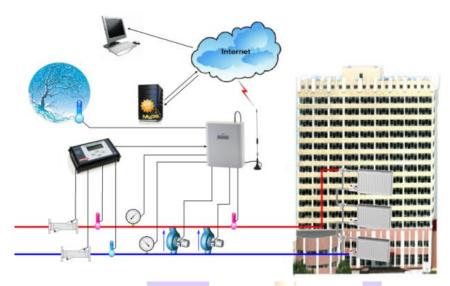

## **MONITORING SYSTEM «HeatCAM»**

- Monitoring system «HeatCAM» provides:
  - monitoring of the performance of the heating network based on weather;
  - computation of the amount of heat energy;
  - formation of accounting documentation.
- The system «HeatCAM» provides:
  - an automated control of heat supply modes of the buildings;
  - reduction of the amount of heat consumption by 15 %.
- The system is implemented in the SSU and several public schools of Sumy.