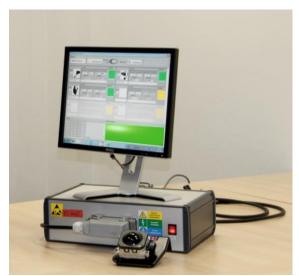

Used for monitoring hardware and software system, which consists of a module connection cable assemblies with the appropriate connector, data collection and data analysis module of the database and display system and generate test report.

Installation for testing automotive cable Software interface to manage the testing process