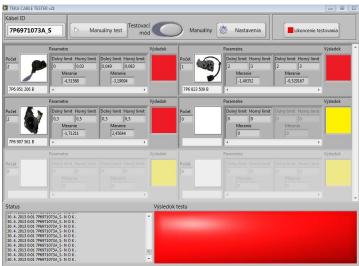

Used for monitoring hardware and software system, which consists of a module connection cable assemblies with the appropriate connector, data collection and data analysis module of the database and display system and generate test report.

Installation for testing automotive cable Software interface to manage the testing process